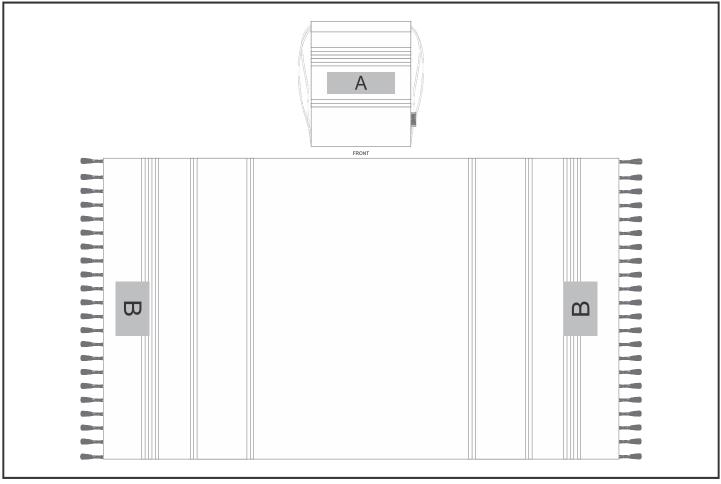

## **Branding Options:**

| Position | Branding Method (Branding Code) | No. of Colours | Dimension              |
|----------|---------------------------------|----------------|------------------------|
| А        | Digital Direct Transfer (DDT-D) | Full Colour    | 105mm wide x 60mm high |
| А        | Digital Direct Transfer (DDT-A) | Full Colour    | 148mm wide x 60mm high |
| А        | Digital Direct Transfer (DDT-B) | Full Colour    | 200mm wide x 60mm high |

| В | Embroidery (EM-OTHER) | N/A | 150mm wide x 100mm high |
|---|-----------------------|-----|-------------------------|
|---|-----------------------|-----|-------------------------|